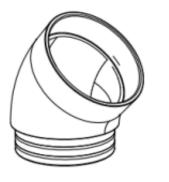

## 7.8" 200mm ComfoPipe 45 Degree

**Brand:** Zehnder **Product Code:** 9635

Weight: 0.50lb

**Dimensions:** 8.00in x 8.00in x 8.00in

**Price: \$16.80** 

## **Short Description**

Insulated Expanded PolyPropylene (EPP) comes in a 45-degree bend; two can be used together for 90-degrees.

## **Description**

Insulated Expanded PolyPropylene (EPP) ducting allows for easy installation of intake and exhaust ducts. Available in 39? straight sections and 45-degree bends, each piece comes with a single connection sleeve. ComfoPipe is available in 6? diameter for the ComfoAir 200 and 350 units and also 8? diameter for the ComfoAir 550 and Q units.