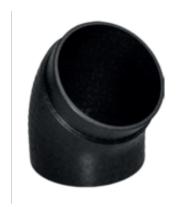

## 7.8" 200mm ComfoPipe 45 Degree

**Brand:** Zehnder **Product Code:** 9635

Weight: 0.50lb

**Dimensions:** 8.00in x 8.00in x 8.00in

**Price: \$16.80** 

## **Short Description**

Insulated Expanded PolyPropylene (EPP) comes in a 45-degree bend; two can be used together for 90-degrees.

## **Description**

Insulated Expanded PolyPropylene (EPP) ducting allows for easy installation of intake and exhaust ducts. Available in 39? straight sections and 45-degree bends, each piece comes with a single connection sleeve. ComfoPipe is available in 6? diameter for the ComfoAir 200 and 350 units and also 8? diameter for the ComfoAir 550 and Q units.